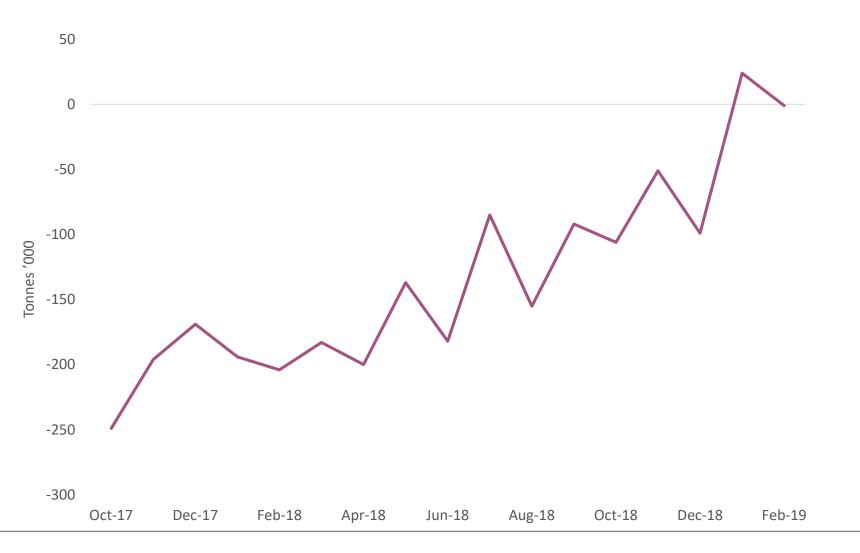

# EU (export)/import balance

## European price environment

- contracted prices to date reflect huge crop in 2017/18
- reduced sugar production in 2018/19
- EU stock levels tightening during 2018/19
- 2019/20 EU crop area down UK 7% lower
- spot EU sugar prices increasing