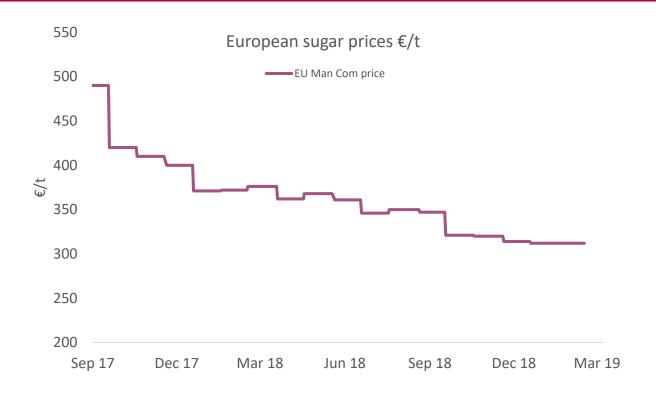

# European price environment

- contracted prices to date reflect huge crop in 2017/18
- reduced sugar production in 2018/19
- EU stock levels tightening during 2018/19

## European price environment

- contracted prices to date reflect huge crop in 2017/18
- reduced sugar production in 2018/19
- EU stock levels tightening during 2018/19
- 2019/20 EU crop area down UK 7% lower
- spot EU sugar prices increasing