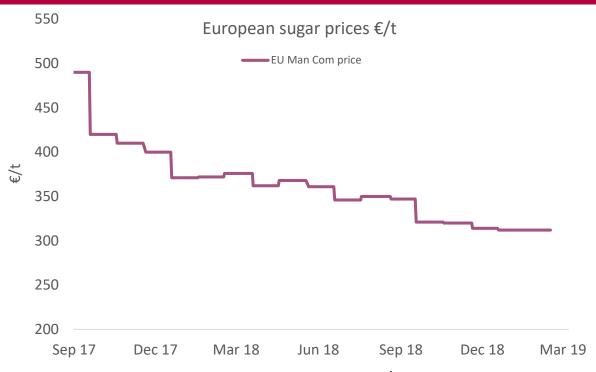

# European price environment

- contracted prices to date reflect huge crop in 2017/18
- reduced sugar production in 2018/19
- EU stock levels tightening during 2018/19

## European price environment

- contracted prices to date reflect huge crop in 2017/18
- reduced sugar production in 2018/19
- EU stock levels tightening during 2018/19
- 2019/20 EU crop area down UK 7% lower
- spot EU sugar prices increasing